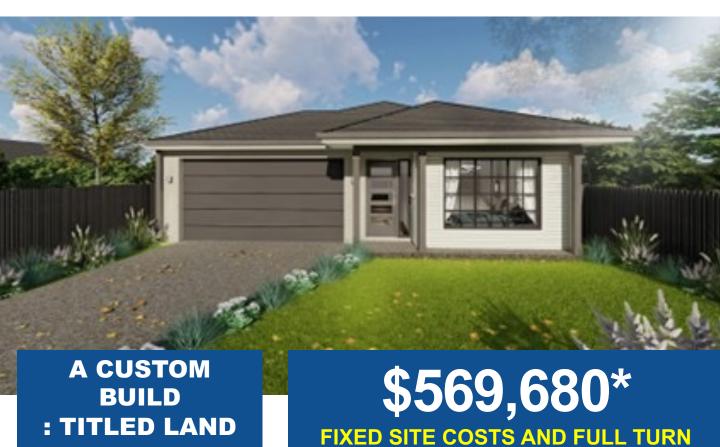

Lot 19704 Dryden Avenue, MANOR LAKES

279m<sup>2</sup>

| 3 | 2 | 2 |
|---|---|---|
| Ţ |   | 1 |

## **HOUSE & LAND PACKAGE INCLUDES:**

- FIXED PRICE HOUSE AND LAND\*
- FAÇADE AND DESIGN GUIDELINES INCLUDED
- 2590 HIGH CEILINGS
- FRONT & REAR LANDSCAPING
- FENCES, BLINDS & LETTERBOX
- DOUBLE GLAZED WINDOWS
- 7 STAR ENERGY RATING INCLUDED
- NCC COMPLIANT
- HEATING AND COOLING
- COLOURED CONCRETE DRIVEWAYS
- PLUS MUCH MORE!