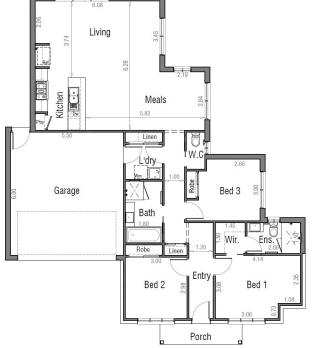

Lot 19704 Dryden Avenue, MANOR LAKES

279m<sup>2</sup>

| 3 | 2 | 2 |
|---|---|---|
| Ţ |   | 1 |