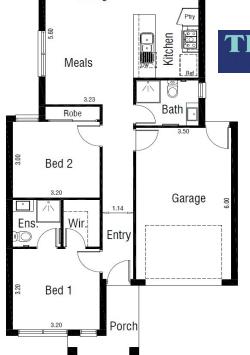

Lot 19702 Dryden Avenue, MANOR LAKES



179m²





## **HOUSE & LAND PACKAGE INCLUDES:**

- ALL DESIGN GUIDELINES
- CHOICE OF FACADE'S
- 2590 HIGH CEILINGS
- FRONT & REAR LANDSCAPING
- FENCES, BLINDS & LETTERBOX
- 600MM APPLIANCES
- 20MM STONE KIT, ENSUITE & BATHROOM
- HEATING AND COOLING
- COLOURED CONCRETE DRIVEWAYS & PATH
- PLUS MUCH MORE!

## Domenic Cugliari

0412 510 579 domenic@cpmcgroup.com.au



Living

Images for illustration purposes only and may include examples of upgrade options along with landscaping, blinds and décor light fittings. Site costs need to be confirmed with Central Property Sales Representative if they are fixed or an allowance has been made. Design guidelines are included however subject to developer's final approval. Pricing may vary subject to land availability.