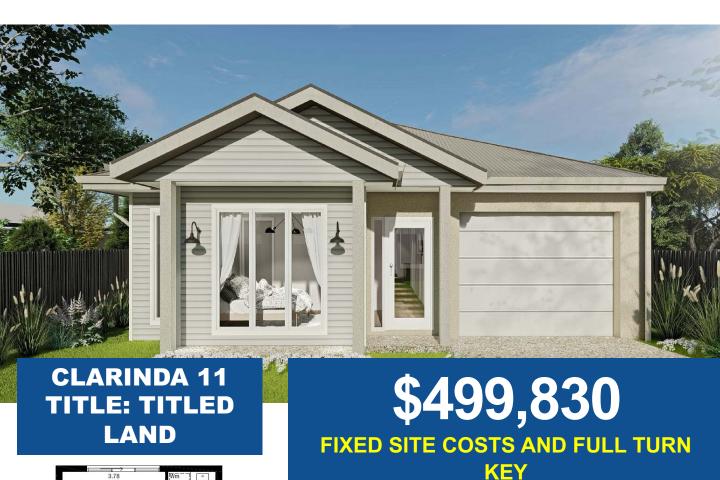

Lot 19702 Dryden Avenue, MANOR LAKES

179m²

## **HOUSE & LAND PACKAGE INCLUDES:**

- ALL DESIGN GUIDELINES
- CHOICE OF FACADE'S
- 2590 HIGH CEILINGS
- FRONT & REAR LANDSCAPING
- FENCES, BLINDS & LETTERBOX
- 600MM APPLIANCES
- 20MM STONE KIT, ENSUITE & BATHROOM
- HEATING AND COOLING
- COLOURED CONCRETE DRIVEWAYS & PATH
- PLUS MUCH MORE!