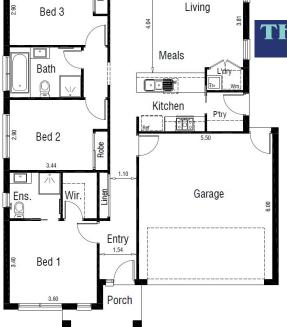

CLARINDA 16 TITLE: TITLED LAND

\$573,930

FIXED SITE COSTS AND FULL TURN

Lot 19701 Dryden Avenue, MANOR LAKES

279m<sup>2</sup>

Images for illustration purposes only and may include examples of upgrade options along with landscaping, blinds and décor light fittings. Site costs need to be confirmed with Central Property Sales Representative if they are fixed or an allowance has been made. Design guidelines are included however subject to developer's final approval. Pricing may vary subject to land availability.