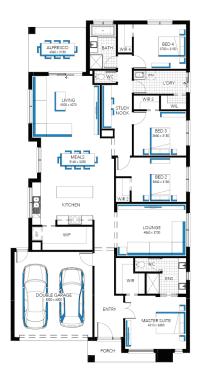

## Portland 29 GP (32.4), Lismore 2 Façade

## Lot 15707 (448m²) Manor Lakes - Lakeside, MANOR LAKES