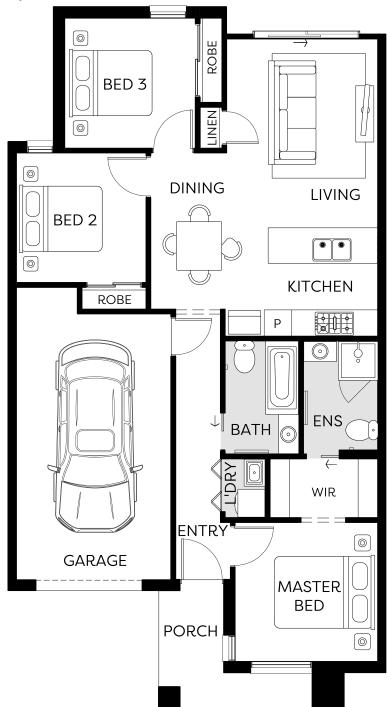

# \$499,000

LOT 20211 ARDSLEY STREET, MANOR LAKES MANOR LAKES

HOME SIZE13SQLAND SIZE179m²

3

₩2 € 1

- Timber laminate Flooring to living areas
- Quality carpet to bedrooms
- Tiled shower bases
- Colorbond sectional garage door with duel remotes Sliding Robe doors
- LED downlights
- Landscaping to front and rear including letterbox, clothesline and fencing

## \$499,000

LOT 20211 ARDSLEY STREET, MANOR LAKES MANOR LAKES Porch dimensions as per render

Whilst care has been taken in the preparation of this flyer, the particulars are not to be construed as containing any representation of the facts upon which any interested party is entitled to reply. This flyer is intended to provide general information only and does not constitute an offer to supply. All photographs, plans, maps and drawings are illustrative only and may not be to scale. Lot layout, lot size dimensions, easements, landscape treatments and final road layout are subject to change and conditional on authority approval. External colors are pre determined. All interested parties should make their own enquires. Information is correct at time of printing. The builder is entitled to make an extra charge for an amount not already provided for in the contract if the need for the additional amount could not have been reasonably foreseen had the builder obtained the Foundations data. \* Source: Victorian Planning Authority CDB-U 50036