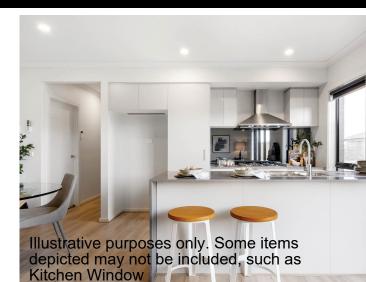

#### SOHO LIVING TURNKEY INCLUSIONS

- Architectural façade (indicated façade is applied on standard floorplan)
- 2590mm ceiling heights to ground floor
- 20mm engineered stone benchtops including waterfall
- 20mm engineered stone benchtop to ensuite and bathroom
- SMEG kitchen appliances including dishwasher
- Premium splashback to kitchen
- Coloured concrete driveway and front path