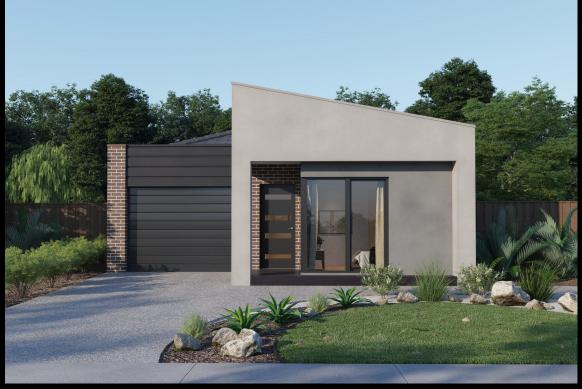

## ADELPHI

FIXED PRICE

# \$499,000

LOT 20211 ARDSLEY STREET, MANOR LAKES MANOR LAKES

HOME SIZE13SQLAND SIZE179m²

## \$499,000

LOT 20211 ARDSLEY STREET, MANOR LAKES MANOR LAKES Porch dimensions as per render

Whilst care has been taken in the preparation of this flyer, the particulars are not to be construed as containing any representation of the facts upon which any interested party is entitled to reply. This flyer is intended to provide general information only and does not constitute an offer to supply. All photographs, plans, maps and drawings are illustrative only and may not be to scale. Lot layout, lot size dimensions, easements, landscape treatments and final road layout are subject to change and conditional on authority approval. External colors are pre determined. All interested parties should make their own enquires. Information is correct at time of printing. The builder is entitled to make an extra charge for an amount not already provided for in the contract if the need for the additional amount could not have been reasonably foreseen had the builder obtained the Foundations data. \* Source: Victorian Planning Authority CDB-U 50036