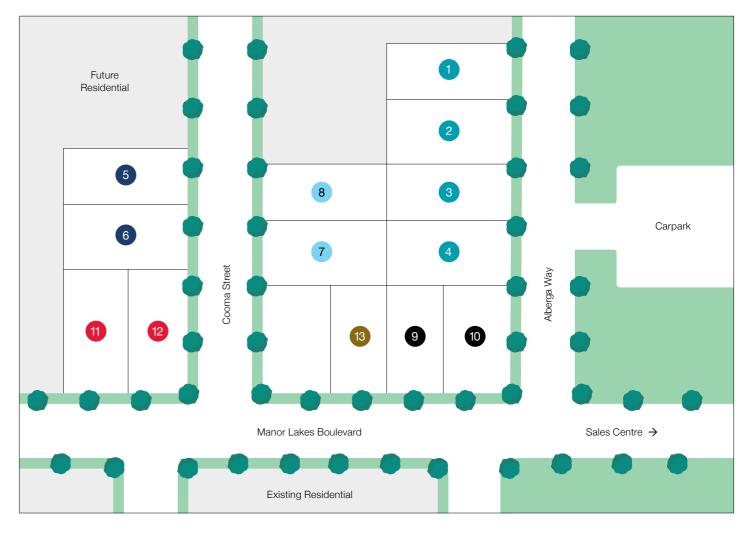

Our new display village is open now showcasing 13 homes from some of Melbourne's leading builders. Our builder partners will be able to assist you in choosing a home that will fit your needs and lifestyle. There's a wide choice of land sizes and house and land packages to suit young families, upsizers, downsizers, and everyone in between.

## Display Village Map

This document is not a contract and is not binding. Your land sale contract will set out all binding terms and applicable information. The information contained in this promotional material including statements, figures, images and representations are indicative only, are current on the date of publication, and may change without notice. Images may include artist impressions and computer generated images that are for general illustration purposes only, may not be to scale and may differ from final built form. Actual lots, stages, facilities, amenities, infrastructure and their configuration are subject to statutory approval and may change. Manor Lakes (Werribee) Pty Ltd is the developer for the Manor Lakes Estate. The Manor Lakes name and logo are registered trademarks used under licence © 2025.