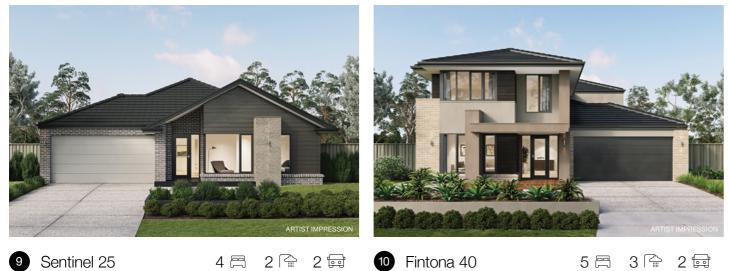

# metricon

metricon.com.au

Peak façade House size: 25.27sq

| 10 | Fintona 4 |
|----|-----------|
|    |           |

5 🛱 3 🚔 2 🛱

Deakin façade House size: 40.92sq